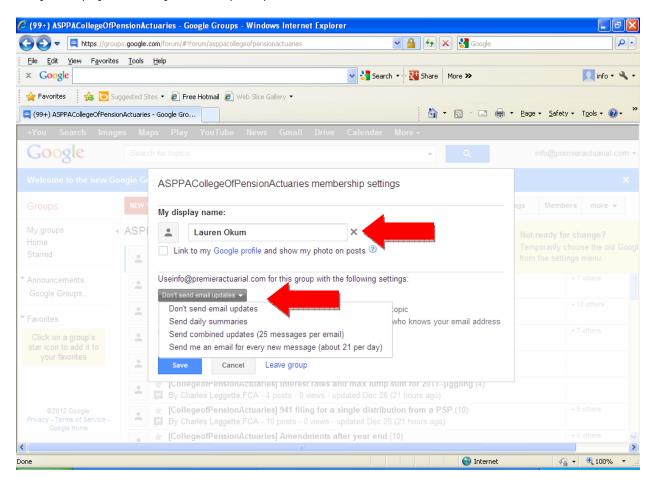

## Step 6: Manage your email settings.

At message board, click "My membership".

Pick your display name and your email update preference. Then click "Save".