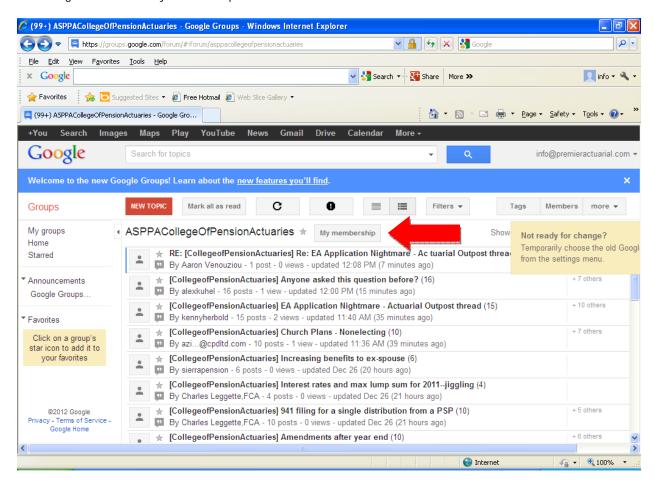

#### Step 4: Visit this group's homepage.

You will see a screen like this. Click on the link.

# Step 5: Sign into Google groups.

You will see a screen like this. Click on the link.

Use your email address and password you created in Step 1.

## Step 6: Manage your email settings.

At message board, click "My membership".

Pick your display name and your email update preference. Then click "Save".