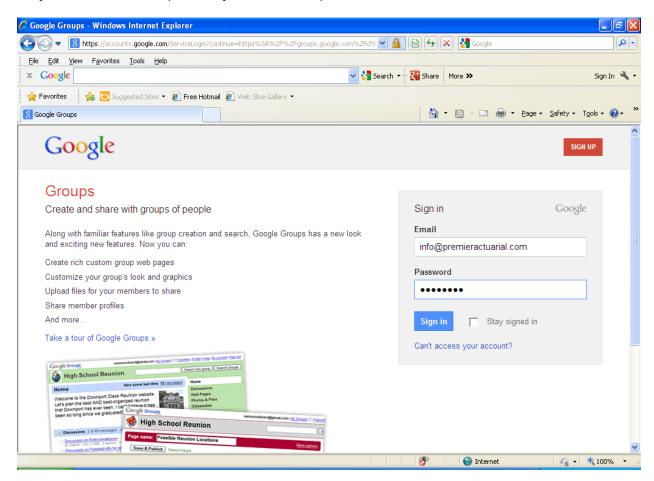

# Step 1: Create a Google Account.

Note: If you are using a Gmail address to access the ListServ, you already have a Google Account. Go to Step #3.

Click on the following link: <a href="https://accounts.google.com/NewAccount">https://accounts.google.com/NewAccount</a>. You will see a screen like this. Enter your email and create a password for your Google account.