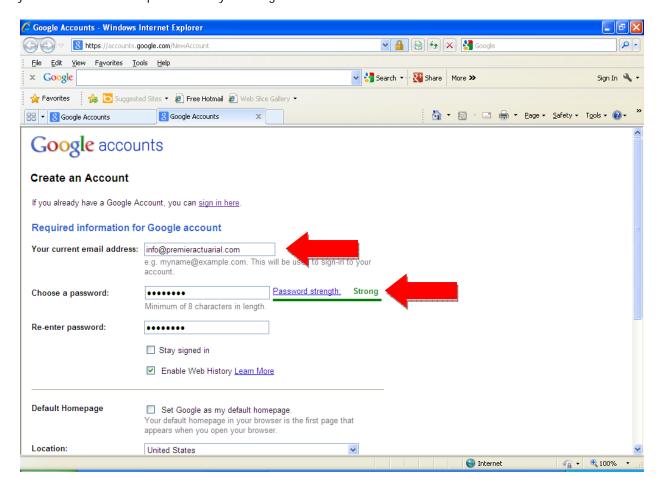

# Step 1: Create a Google Account.

Note: If you are using a Gmail address to access the ListServ, you already have a Google Account. Go to Step #3.

Click on the following link: <a href="https://accounts.google.com/NewAccount">https://accounts.google.com/NewAccount</a>. You will see a screen like this. Enter your email and create a password for your Google account.