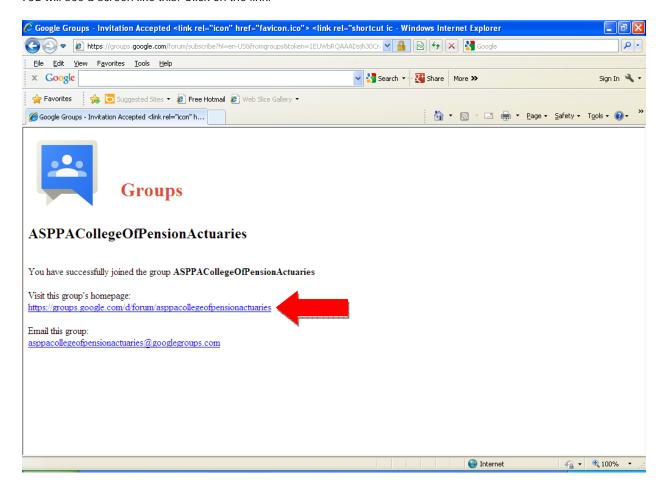

#### Step 4: Visit this group's homepage.

You will see a screen like this. Click on the link.