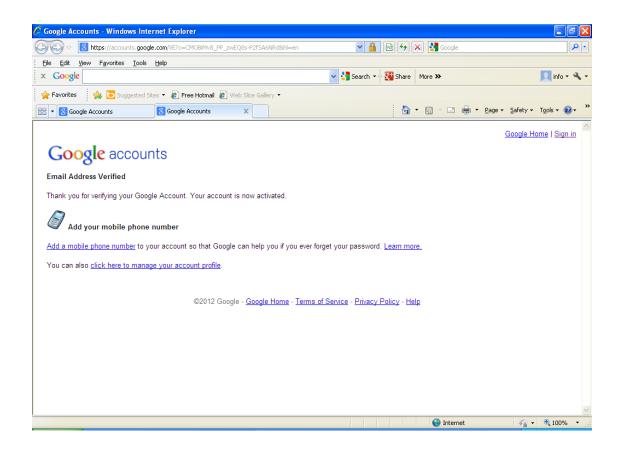

#### Step 2: Verify your email address.

You will receive an email like this. Click on the link.

Welcome to Google Accounts. To activate your account and verify your email address, please click the following link:

https://accounts.google.com/VE?c=xxxxxxxx

\*\*\*NOTE\*\*\* Please print this page for your records. You'll need your verification link if you lose access to your account (for example, if you forget your username or password).