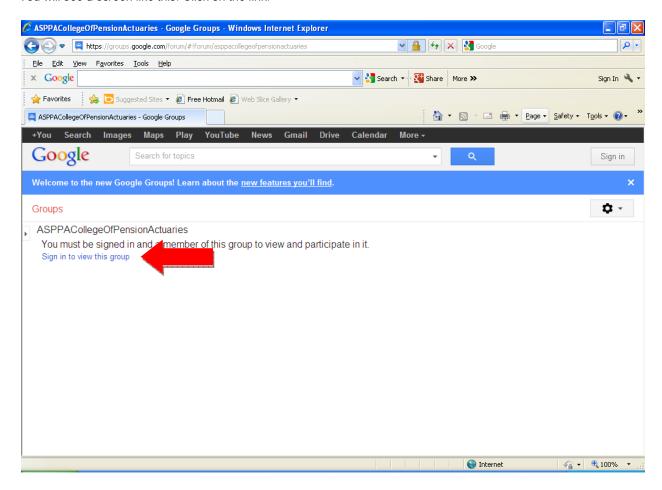

# Step 5: Sign into Google groups.

You will see a screen like this. Click on the link.

Use your email address and password you created in Step 1.